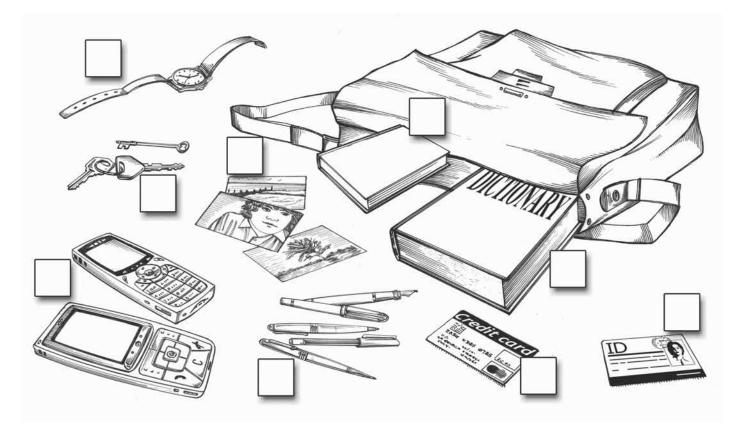

**b** Test your memory. Cover the sentences. Look at the pictures and say the sentences.

**a** Look at objects 1–8. Whose are they?

- 1 It's Nico's dictionary.
- 2 \_\_\_\_\_\_ 3 \_\_\_\_\_ 4 \_\_\_\_\_
- 5 \_\_\_\_\_
- 6
- 7
- 8

- **b** Cover the sentences. Test a partner.
  - **A** Are they Ali's pens?
  - **B** *Yes, they are.*
  - **A** Is it Helena's laptop?
  - **B** No, it isn't. It's Asima's laptop.

Grammar **adjectives** 